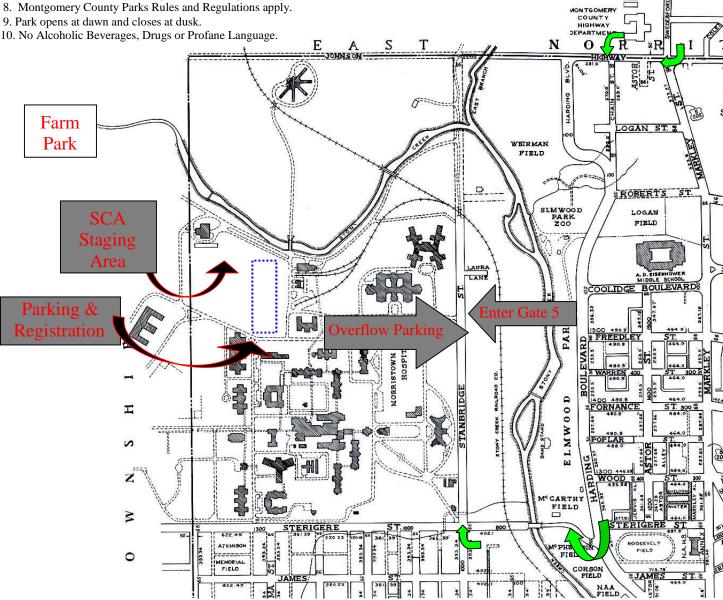

## **TOURNAMENT & PARK RULES**

- 1. Tournament Open to Public.
- 2. Creel Limit 5 per Contestant.
- 3. Tournament Rules Offenders subject to Disqualification!
- 4. All PA. Fish Commission Laws Apply.
- 5. PA. Fish Commission will be Present.
- 6. No Corralling, No Snagging, No Lifting.
- 7. A Valid PA. Fishing License plus Trout Stamp are Required for Adults.